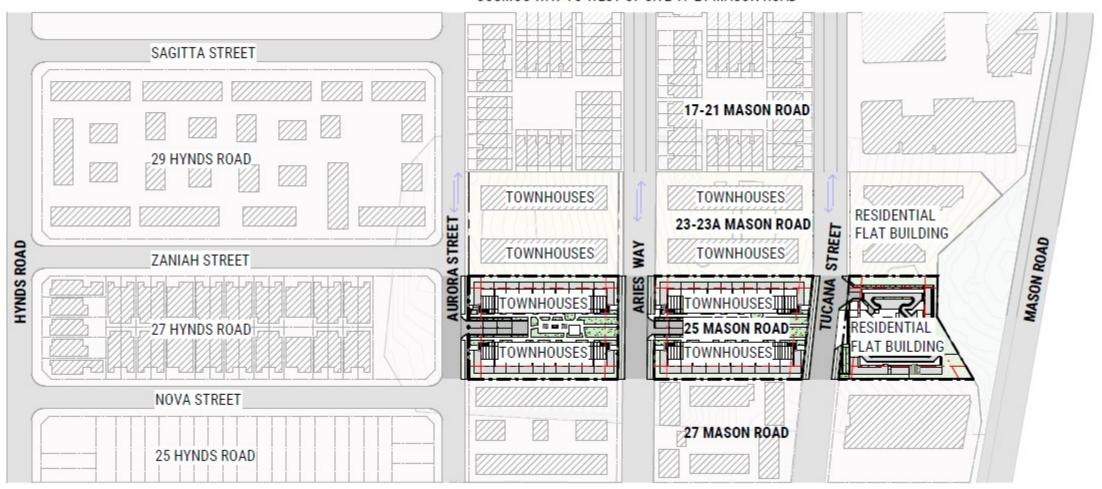

#### 23-23A Mason Road, Box Hill, NSW

Applicant: VTAS Architecture

Developer: Robert Yee

Proposal: Demolition of all existing structures, subdivide the main

allotment into 3 allotments and develop a residential flat

building (51) dwellings and 2 town house developments,

containing (20) dwellings each.

#### 25 Mason Road, Box Hill, NSW

Applicant: VTAS Architecture

Developer: Andrew Chang

Proposal: Demolition of all existing structures, subdivide the main

allotment into 3 allotments and develop a residential flat

building (46) dwellings and 2 town house developments

containing (20) dwellings each.



#### 23-23A Mason Road: Context Plan

COSMOS WAY TO WEST OF SITE 17-21 MASON ROAD



#### 25 Mason Road: Context Plan

COSMOS WAY TO WEST OF SITE 17-21 MASON ROAD



#### 23-23A Mason Road: Site Plan



#### SITE PLAN - #23/23A

1:750



#### 25 Mason Road: Site Plan

LOT 69A DP11104



SITE PLAN - #25

1:750



#### 23-23A Mason Road: Street Elevations



#### 25 Mason Road: Street Elevations



#### Aerial View



23-23A Mason Road – Specialist Reports

Access Report

Acoustic Report

**BASIX** Certificate

Civil Engineering – Stormwater & Roads

Quantity Surveyor Cost Report

Landscape Design

Traffic & Parking Assessment Report

Waste Management Plan



#### 25 Mason Road – Specialist Reports

Access Report

Acoustic Report

**BASIX** Certificate

Civil Engineering – Stormwater & Roads

Quantity Surveyor Cost Report

Landscape Design

Traffic & Parking Assessment Report

Waste Management Plan



### 23-23A Mason Road – Specialist Civil Design