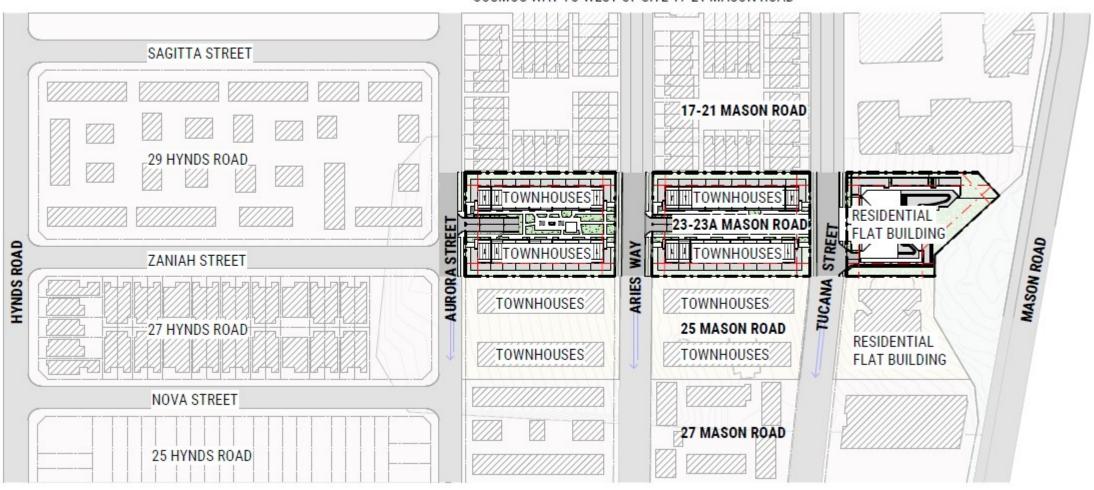

#### 23-23A Mason Road: Context Plan

COSMOS WAY TO WEST OF SITE 17-21 MASON ROAD