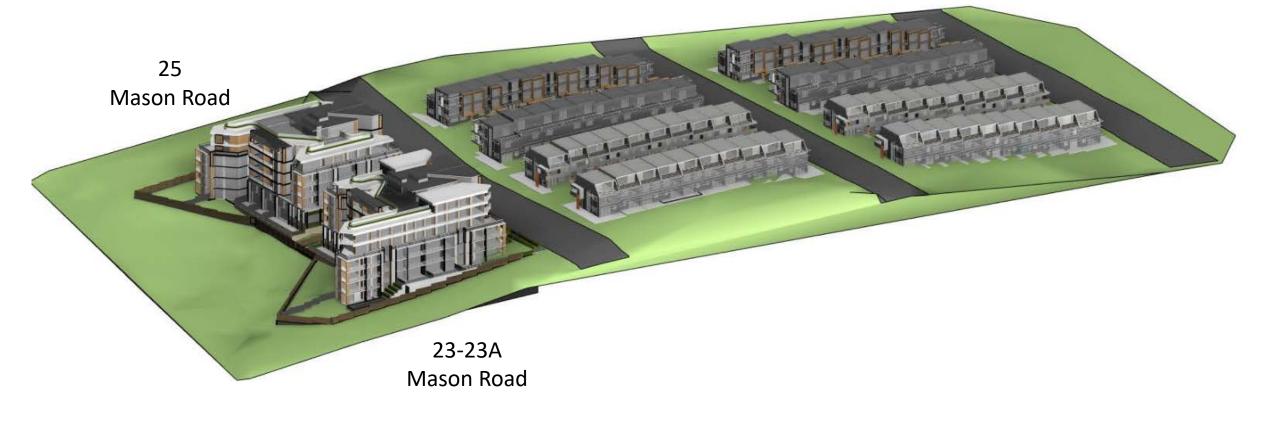

#### 23-23A Mason Road, Box Hill, NSW

Applicant: VTAS Architecture

Developer: Robert Yee

Proposal: Demolition of all existing structures, subdivide the main

allotment into 3 allotments and develop a residential flat

building (51) dwellings and 2 town house developments,

containing (20) dwellings each.

#### 25 Mason Road, Box Hill, NSW

Applicant: VTAS Architecture

Developer: Andrew Chang

Proposal: Demolition of all existing structures, subdivide the main

allotment into 3 allotments and develop a residential flat

building (46) dwellings and 2 town house developments

containing (20) dwellings each.