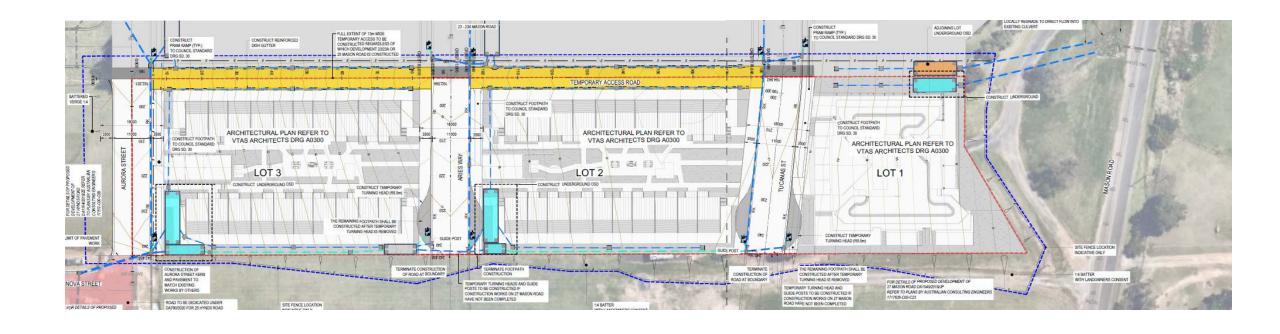

#### 25 Mason Road: Site Plan

LOT 69A DP11104

SITE PLAN - #25

1:750

# 25 Mason Road – Specialist Civil Design