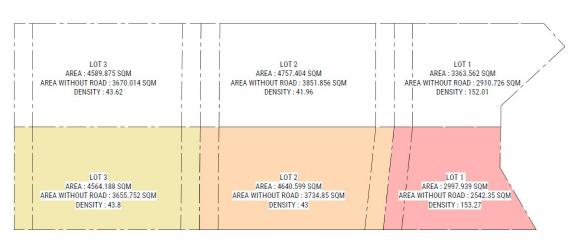

#### 23-23A Mason Road: Site Plan

#### SITE PLAN - #23/23A

1:750

#### 25 Mason Road: Site Plan

LOT 69A DP11104

SITE PLAN - #25

1:750