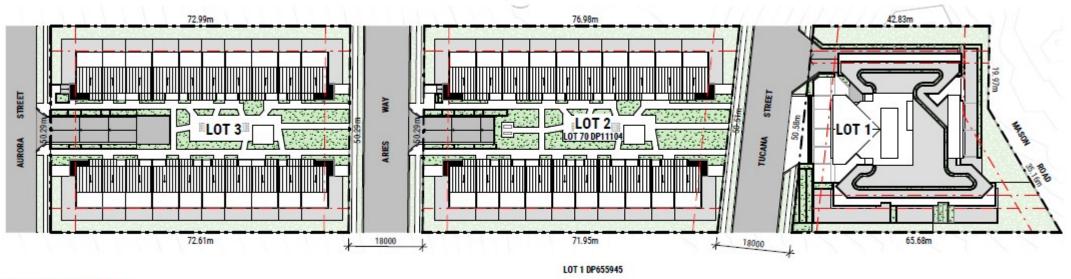

#### 23-23A Mason Road: Site Plan

#### SITE PLAN - #23/23A

1:750

#### 25 Mason Road: Site Plan

LOT 69A DP11104

SITE PLAN - #25

1:750