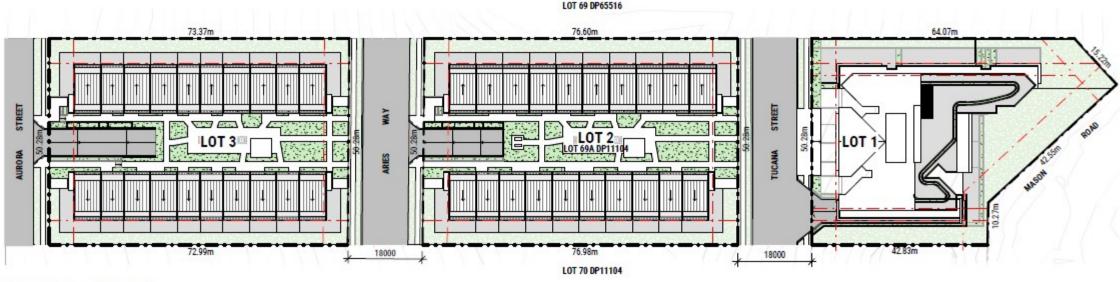

#### 23-23A Mason Road: Site Plan

#### SITE PLAN - #23/23A

1:750

#### 25 Mason Road: Site Plan

LOT 69A DP11104

SITE PLAN - #25

1:750