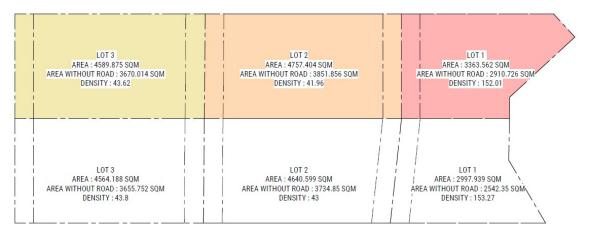

#### 23-23A Mason Road: Site Plan

#### SITE PLAN - #23/23A

1:750

#### 25 Mason Road: Site Plan

LOT 69A DP11104

SITE PLAN - #25

1:750