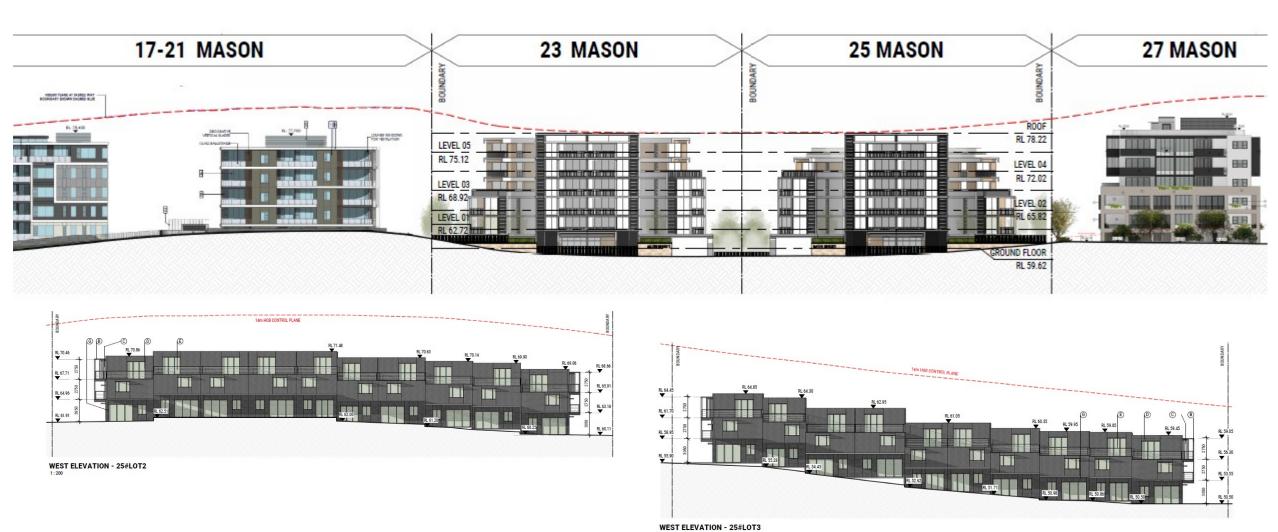

at

building (51) dwellings and 2 town house developments,

containing (20) dwellings each.

#### 25 Mason Road, Box Hill, NSW

Applicant: VTAS Architecture

Developer: Andrew Chang

Proposal: Demolition of all existing structures, subdivide the main

allotment into 3 allotments and develop a residential flat

building (46) dwellings and 2 town house developments

containing (20) dwellings each.



#### 23-23A Mason Road: Context Plan

COSMOS WAY TO WEST OF SITE 17-21 MASON ROAD



#### 25 Mason Road: Context Plan

COSMOS WAY TO WEST OF SITE 17-21 MASON ROAD



#### 23-23A Mason Road: Site Plan



#### SITE PLAN - #23/23A

1:750



#### 25 Mason Road: Site Plan

LOT 69A DP11104



SITE PLAN - #25

1:750



#### 23-23A Mason Road: Street Elevations



#### 25 Mason Road: Street Elevations



#### Aerial View



23-23A Mason Road – Specialist Reports

Access Report

Acoustic Report

**BASIX** Certificate

Civil Engineering – Stormwater & Roads

Quantity Surveyor Cost Report

Landscape Design

Traffic & Parking Assessment Report

Waste Management Plan



#### 25 Mason Road – Specialist Reports

Access Report

Acoustic Report

**BASIX** Certificate

Civil Engineering – Stormwater & Roads

Quantity Surveyor Cost Report

Landscape Design

Traffic & Parking Assessment Report

Waste Management Plan



### 23-23A Mason Road – Specialist Civil Design



# 25 Mason Road – Specialist Civil Design



#### 23-23A Mason Road - Community Consultation

Consent obtained from owners of adjoining properties for access and egress to conduct works for proposed roads and stormwater infrastructure