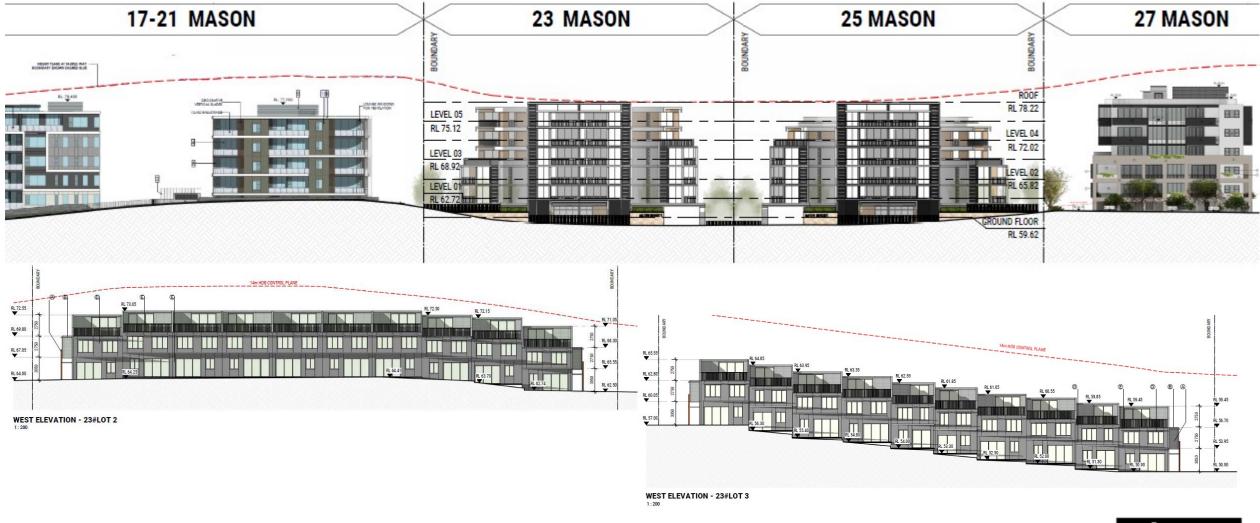

3 allotments and develop a residential flat

building (51) dwellings and 2 town house developments,

containing (20) dwellings each.

#### 25 Mason Road, Box Hill, NSW

Applicant: VTAS Architecture

Developer: Andrew Chang

Proposal: Demolition of all existing structures, subdivide the main

allotment into 3 allotments and develop a residential flat

building (46) dwellings and 2 town house developments

containing (20) dwellings each.



#### 23-23A Mason Road: Context Plan

COSMOS WAY TO WEST OF SITE 17-21 MASON ROAD



#### 25 Mason Road: Context Plan

COSMOS WAY TO WEST OF SITE 17-21 MASON ROAD



#### 23-23A Mason Road: Site Plan



#### SITE PLAN - #23/23A

1:750



#### 25 Mason Road: Site Plan

LOT 69A DP11104



SITE PLAN - #25

1:750



#### 23-23A Mason Road: Street Elevations



#### 25 Mason Road: Street Elevations



#### Aerial View



23-23A Mason Road – Specialist Reports

Access Report

Acoustic Report

**BASIX** Certificate

Civil Engineering – Stormwater & Roads

Quantity Surveyor Cost Report

Landscape Design

Traffic & Parking Assessment Report

Waste Management Plan



#### 25 Mason Road – Specialist Reports

Access Report

Acoustic Report

**BASIX** Certificate

Civil Engineering – Stormwater & Roads

Quantity Surveyor Cost Report

Landscape Design

Traffic & Parking Assessment Report

Waste Management Plan



### 23-23A Mason Road – Specialist Civil Design



# 25 Mason Road – Specialist Civil Design



#### 23-23A Mason Road - Community Consultation

Consent obtained from owners of adjoining properties for access and egress to conduct works for pro