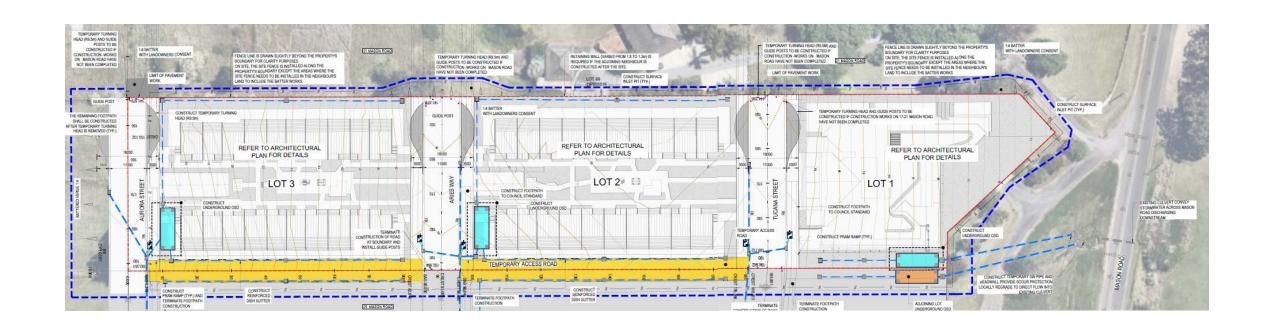

#### 23-23A Mason Road: Site Plan

#### SITE PLAN - #23/23A

1:750

### 23-23A Mason Road – Specialist Civil Design